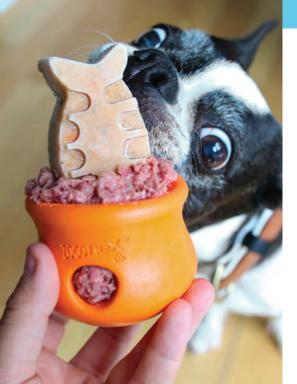

## West Paw Surf & Turf Toppl®

4 Ingredients Difficulty: Medium

TOPPL

## Ingredients:

2-3 Fresh or freeze-dried green mussels (or substitute with Wild Alaskan Salmon)
1/3 cup plain Greek yogurt
1/4 cup single-ingredient beef treats
3/4 cup raw food (or your pup's favorite food)
Special Tools:
Silicon treat mold

## Directions:

- 1. Blend Greek yogurt with green mussels and pour the mixture into the silicone treat molds.
- **2.** Crumble the single-ingredient beef treats on top of the molds and place in the freezer.
- **3.** While you're waiting for the molds to freeze, pack your Toppl full of raw meat blend for dogs.
- **4.** Place the frozen fishy treat in the Toppl and serve to a delighted doggo. Feed fresh or frozen!