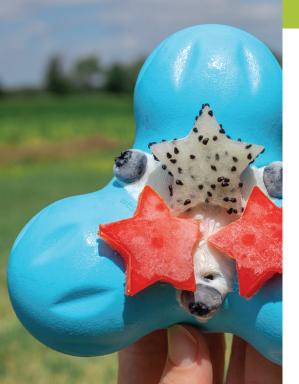

## West Paw RED, WHITE & BLUEBERRY TUX®

**6 Ingredients** 

**Difficulty: Easy** 

## **INGREDIENTS:**

¼ cup freeze-dried Beef Heart treats
¼ cup kibble (or your pup's favorite food)
5 tbsp Greek yogurt
3 blueberries
½ red bell pepper
1 slice of dragon fruit (or banana)

## DIRECTIONS:

- 1. Stuff Tux with treats and kibble or your pup's favorite food.
- 2. Cover the mixture with Greek yogurt and place blueberries on top.
- 3. Cut dragon fruit, bell peppers, and banana into star shapes. We used a small cookie cutter.
- 4. Arrange stars on top of the Tux. Push lightly into yogurt to keep them in place and freeze!