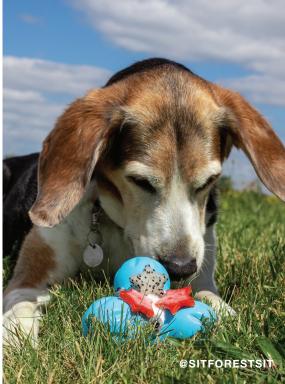

## West Paw RED, WHITE & BLUEBERRY TUX®

**6 Ingredients** 

**Difficulty: Easy** 

## DIRECTIONS:

- 1. Stuff Tux with treats and kibble or your pup's favorite food.
- 2. Cover the mixture with Greek yogurt and place blueberries on top.
- 3. Cut dragon fruit, bell peppers, and banana into star shapes. We used a small cookie cutter.
- 4. Arrange stars on top of the Tux. Push lightly into yogurt to keep them in place and freeze!