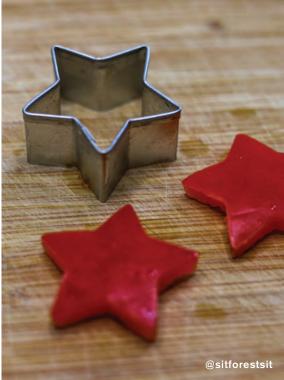

## **Directions:**

- **1.** Stuff Tux with treats and kibble or your pup's favorite food.
- **2.** Cover the mixture with Greek yogurt and place blueberries on top.
- Cut dragon fruit, bell peppers, and banana into star shapes. We used a small cookie cutter.
- **4.** Arrange stars on top of the Tux. Push lightly into yogurt to keep them in place and freeze!