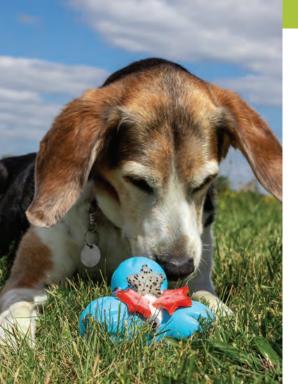

## Red, White & Blueberry Tux®

5 Ingredients

Difficulty: Easy

## Ingredients:

1/4 cup freeze-dried Beef Heart treats

1/4 cup kibble (or your pup's favorite food)

5 tbsp Greek yogurt

3 blueberries

½ red bell pepper

1 slice of dragon fruit (or banana)

## **Directions:**

- **1.** Stuff Tux with treats and kibble or your pup's favorite food.
- **2.** Cover the mixture with Greek yogurt and place blueberries on top.
- Cut dragon fruit, bell peppers, and banana into star shapes. We used a small cookie cutter.
- **4.** Arrange stars on top of the Tux. Push lightly into yogurt to keep them in place and freeze!