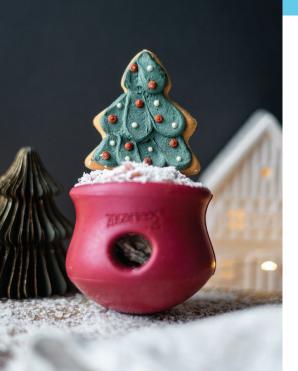

## Milk & Cookies Toppl<sup>®</sup>

5-7 Ingredients Difficulty: Medium

## **Directions:**

- **1.** Plug the side hole of your Toppl with a cookie or a Toppl Stopper.
- 2. Place shredded, boiled chicken at the bottom of your Toppl. Add your dog's meal on top (if using kibble, add bone broth to re-hydrate).
- 3. Place in the freezer for 4 hours.
- **4.** Slowly fill the remaining top of the Toppl with kefir and sprinkle cinnamon on top.
- **5.** Once the Toppl is filled, place a cranberry with two mint leaves (or parsley sprigs) on top for safe mistletoe look.
- 6. Garnish with a festive dog cookie.
- 7. Place back into the freezer for minimum 4 hours.