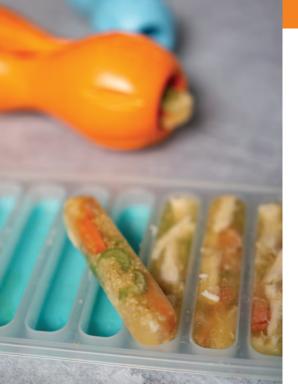

## Ingredients:

1/4 cup shredded chicken
1 cup bone broth
1/4 cup cooked quinoa
2 carrots
2 celery stalks
Special Tools:
Water bottle ice cube tray

## **Directions:**

- 1. Boil and shred chicken into small pieces and distribute across a narrow ice cube tray.
- 2. Chop celery and carrots into small pieces and add a layer of veggies in the ice cube tray. (Meh on celery? Some dogs love peas or spinach instead.)
- **3.** Add in a layer of cooked quinoa and mix around.
- **4.** Fill each mold with bone broth until all ingredients are covered. Freeze for at least 3 hours.
- 5. Once frozen, release molds from the tray and slide into Qwizl.