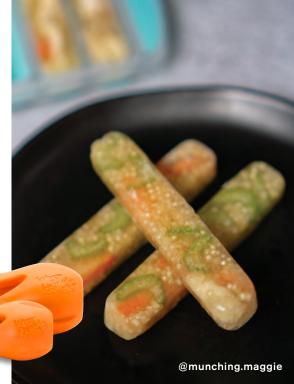

## Ingredients:

1/4 cup shredded chicken
1 cup bone broth
1/4 cup cooked quinoa
2 carrots
2 celery stalks
Special Tools:
Water bottle ice cube tray

## **Directions:**

- 1. Boil and shred chicken into small pieces and distribute across a narrow ice cube tray.
- 2. Chop celery and carrots into small pieces and add a layer of veggies in the ice cube tray. (Meh on celery? Some dogs love peas or spinach instead.)
- **3.** Add in a layer of cooked quinoa and mix around.
- **4.** Fill each mold with bone broth until all ingredients are covered. Freeze for at least 3 hours.
- 5. Once frozen, release molds from the tray and slide into Qwizl.