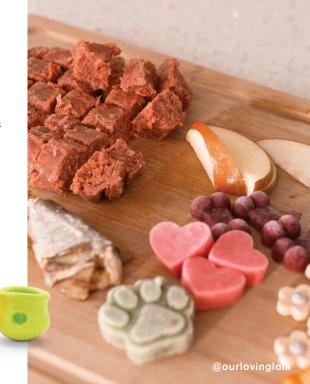

## Ingredients:

8 oz raw food (or your pup's favorite meal)

- 1 sardine
- 1 rabbit ear
- 4 small slices apple
- 1 strawberry

Frozen treats (raw goat's milk or plain Greek yogurt blended with veggies or berries) Treats to decorate (optional)

## **Directions:**

- Stuff the Toppl with raw food or your dog's go-to food. (If using kibble, add a few tbsp of bone broth to hydrate it.)
- **2.** Layer all the fruit, rabbit ear and sardines in the food.
- **3.** Add in the frozen yogurt treats.
- 4. Finish off with a few cookies.
- 5. Feed fresh or frozen!