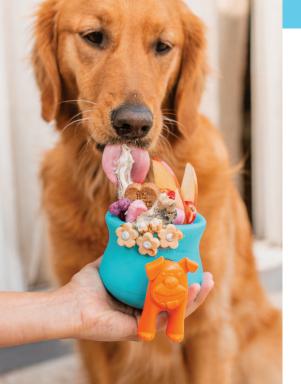

## **Bunny Bites Toppl**®

6 Ingredients

Difficulty: Medium

## Ingredients:

8 oz raw food (or your pup's favorite meal)

- 1 sardine
- 1 rabbit ear
- 4 small slices apple
- 1 strawberry

Frozen treats (raw goat's milk or plain Greek yogurt blended with veggies or berries) Treats to decorate (optional)

## **Directions:**

- Stuff the Toppl with raw food or your dog's go-to food. (If using kibble, add a few tbsp of bone broth to hydrate it.)
- **2.** Layer all the fruit, rabbit ear and sardines in the food.
- **3.** Add in the frozen yogurt treats.
- 4. Finish off with a few cookies.
- 5. Feed fresh or frozen!