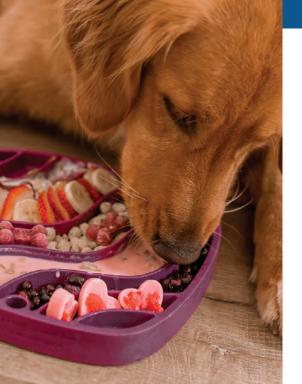

## **Berry Fro-Yo Feast Mat**The statement of the stateme

6 Ingredients

Difficulty: Medium

## Ingredients:

1/4 cup raw goat's milk

1/4 cup blueberries

1/4 cup plain Greek yogurt

1-2 strawberries

1/4 banana sliced

Kibble

Frozen treats (raw goat's milk or plain

Greek yogurt blended with veggies or berries)

## **Directions:**

- **1.** Blend blueberries and goat's milk to fill one compartment
- **2.** Blend Strawberries and Greek yogurt to fill one compartment
- **3.** Add in fruit in one compartment and kibble in another.
- **4.** Add some yogurt in another wave compartment.
- **5.** Decorate with some frozen treats and cookies Feed fresh or frozen!