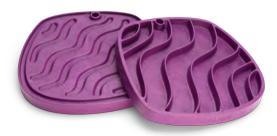

## **Berry Fro-Yo Feast Mat**The statement of the stateme

6 Ingredients

Difficulty: Medium