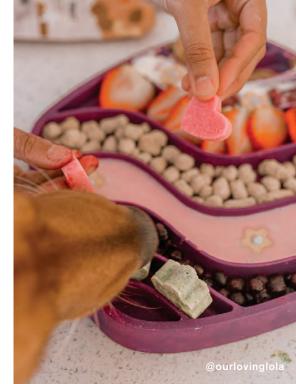

## **Berry Fro-Yo Feast Mat**The statement of the stateme

6 Ingredients

Difficulty: Medium

## Ingredients:

1/4 cup raw goat's milk

1/4 cup blueberries

1/4 cup plain Greek yogurt

1-2 strawberries

1/4 banana sliced

Kibble

Frozen treats (raw goat's milk or plain

Greek yogurt blended with veggies or berries)

## **Directions:**

- **1.** Blend blueberries and goat's milk to fill one compartment
- **2.** Blend Strawberries and Greek yogurt to fill one compartment
- **3.** Add in fruit in one compartment and kibble in another.
- **4.** Add some yogurt in another wave compartment.
- **5.** Decorate with some frozen treats and cookies Feed fresh or frozen!