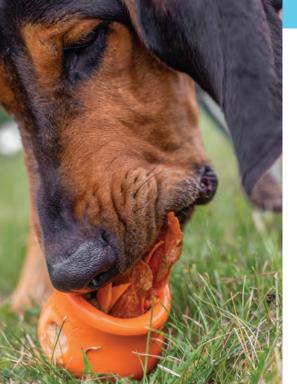

## Bacon Campfire Toppl®

6 Ingredients Difficulty: Medium

## Directions:

- 1. Plug Toppl with a Toppl Stopper or with a sall cookie treat. Fill Toppl halfway with kibble. Top with bone broth to rehydrate.
- **2.** Fill up the rest of the Toppl to the rim with wet or raw food.
- **3.** Push the sweet potato chews into the wet food to look like flames.
- **4.** Cut the carrots into small triangles. Arrange them in front of each piece of sweet potato and place kibble pieces around the edge of the Toppl to mimic embers.
- **5.** Cut the bacon stick treats into 4 pieces, popping them in to look like logs poking up out of the flames. Feed fresh or frozen!