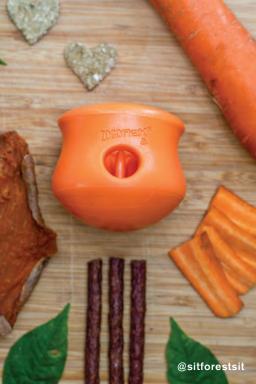

## Ingredients:

2-5 dehydrated sweet potato pieces
2-3 slices of carrot
Canadian bacon or bacon sticks
1/2 cup kibble
Bone broth
1/4 cup raw food (or your pup's favorite food)

## Directions:

- 1. Plug Toppl with a Toppl Stopper or with a sall cookie treat. Fill Toppl halfway with kibble. Top with bone broth to rehydrate.
- **2.** Fill up the rest of the Toppl to the rim with wet or raw food.
- **3.** Push the sweet potato chews into the wet food to look like flames.
- **4.** Cut the carrots into small triangles. Arrange them in front of each piece of sweet potato and place kibble pieces around the edge of the Toppl to mimic embers.
- **5.** Cut the bacon stick treats into 4 pieces, popping them in to look like logs poking up out of the flames. Feed fresh or frozen!